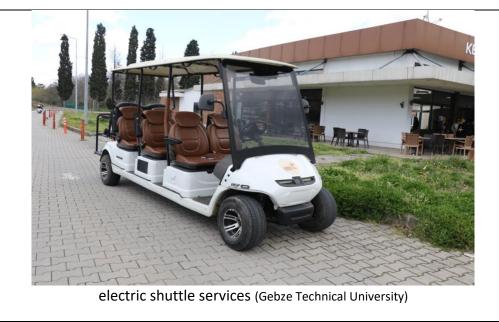

#### Description:

1-The campus shuttle operates on a predefined schedule with fixed time intervals for pick-up and drop-off points.

2-There are two electric shuttle services of the University. They are also used as shuttle and there is no time schedule for these shuttles, and they are regularly running for carrying small groups of people.